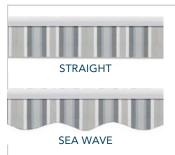

## PREMIUM FEATURES— STANDARD ON EVERY AWNING

1 Integrated, dimmable LED lights to enjoy after sundown

Two popular valance styles

EZ-Pitch Adjustment for raising and lowering the pitch to defend against the sun. No need to call a technician!