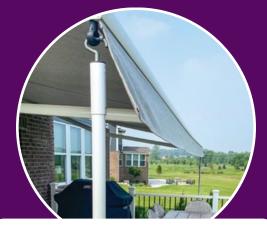

# CUSTOM BUILT TO YOUR EXACT SPECIFICATIONS

Multi-use front bar to accommodate optional accessories

Fully motorized with a wireless remote. In the event of a power outage, manual override is available.

# OPTIONAL ADD-ON ACCESSORIES AND MOUNTING OPTIONS

SPECIALTY MOUNTING BRACKETS
ROOF, SOFFIT, AND BAY

**CROSS ARM UNITS**FOR NARROW, DEEP APPLICATIONS

**FRONT & SIDE SCREENS** 

**WIRELESS WIND SENSOR** 

**WIND POLES** 