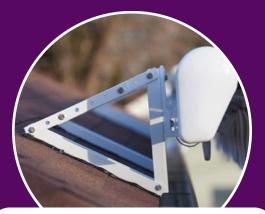

### **MOUNTING BRACKETS**

STANDARD

**ROOF** 

SOFFIT

BAY

Select fabrics are rated to help save energy. Visit aercenergyrating.org for more information.

# OPTIONAL ADD-ON ACCESSORIES AND MOUNTING OPTIONS

SPECIALTY MOUNTING BRACKETS
ROOF, SOFFIT, AND BAY

**CROSS ARM UNITS**FOR NARROW, DEEP APPLICATIONS

**FRONT & SIDE SCREENS** 

**WIRELESS WIND SENSOR** 

**WIND POLES** 