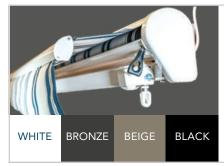

Standard cassette housing provides greater protection from the elements. Available in four popular colors.