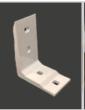

### **MOUNTING BRACKETS**

STANDARD

**ROOF** 

SOFFIT

BAY

Select fabrics are rated to help save energy. Visit aercenergyrating.org for more information.

# OPTIONAL ADD-ON ACCESSORIES AND MOUNTING OPTIONS

SPECIALTY MOUNTING BRACKETS
ROOF, SOFFIT, AND BAY

**CROSS ARM UNITS**FOR NARROW, DEEP APPLICATIONS

**FRONT & SIDE SCREENS** 

**WIRELESS WIND SENSOR** 

**WIND POLES** 