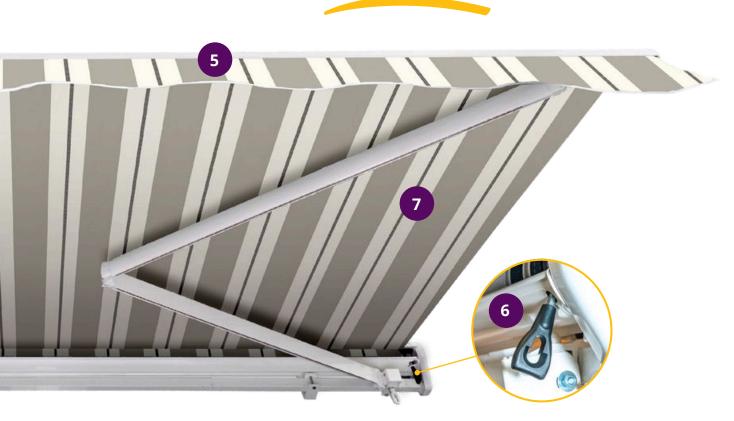

## PREMIUM FEATURES— STANDARD ON EVERY AWNING

1 Integrated, dimmable LED lights to enjoy after sundown

Two popular valance styles

EZ-Pitch Adjustment for raising and lowering the pitch to defend against the sun. No need to call a technician!

# CUSTOM BUILT TO YOUR EXACT SPECIFICATIONS

Multi-use front bar to accommodate optional accessories

Fully motorized with a wireless remote. In the event of a power outage, manual override is available.