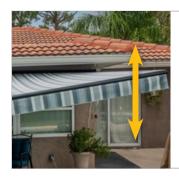

### **MOUNTING BRACKETS**

STANDARD

**ROOF** 

SOFFIT

BAY

Select fabrics are rated to help save energy. Visit aercenergyrating.org for more information.