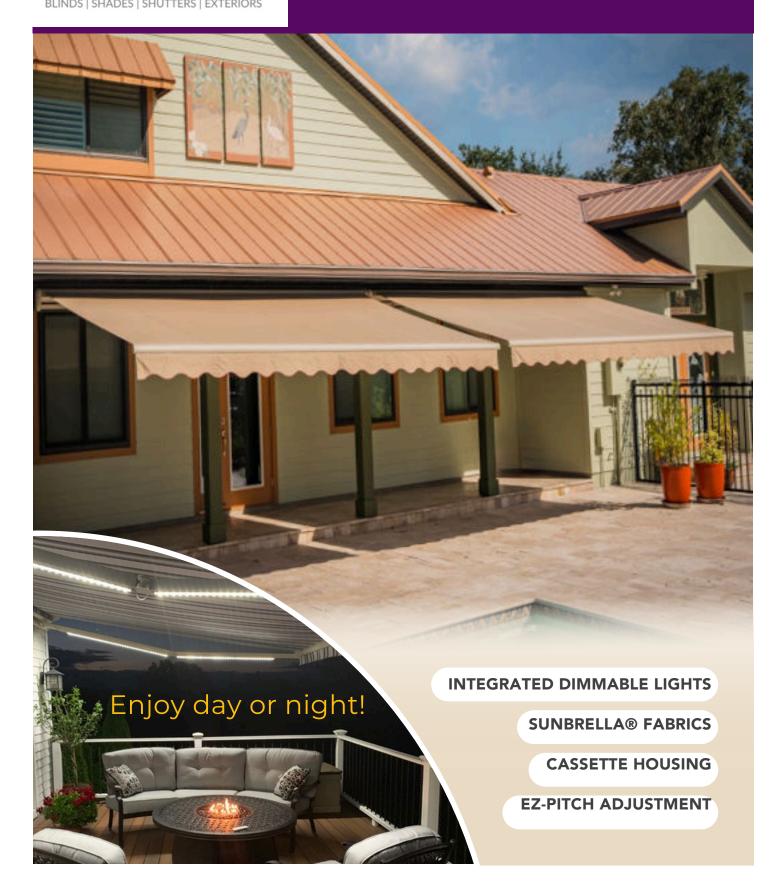

## **MOTORIZED AWNINGS**

## PREMIUM FEATURES— STANDARD ON EVERY AWNING

1 Integrated, dimmable LED lights to enjoy after sundown

Two popular valance styles

EZ-Pitch Adjustment for raising and lowering the pitch to defend against the sun. No need to call a technician!

Standard cassette housing provides greater protection from the elements. Available in four popular colors.

# CUSTOM BUILT TO YOUR EXACT SPECIFICATIONS

Multi-use front bar to accommodate optional accessories

Fully motorized with a wireless remote. In the event of a power outage, manual override is available.