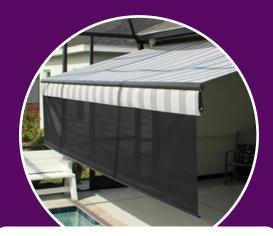

## **MOTORIZED AWNINGS**

# CUSTOM BUILT TO YOUR EXACT SPECIFICATIONS

Multi-use front bar to accommodate optional accessories

Fully motorized with a wireless remote. In the event of a power outage, manual override is available.