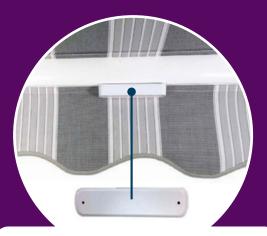

# OPTIONAL ADD-ON ACCESSORIES AND MOUNTING OPTIONS

SPECIALTY MOUNTING BRACKETS
ROOF, SOFFIT, AND BAY

**CROSS ARM UNITS**FOR NARROW, DEEP APPLICATIONS

**FRONT & SIDE SCREENS** 

**WIRELESS WIND SENSOR** 

**WIND POLES** 

**HOME AUTOMATION** 