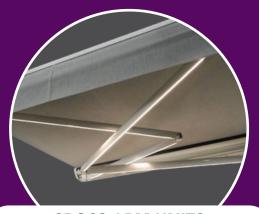

# OPTIONAL ADD-ON ACCESSORIES AND MOUNTING OPTIONS

SPECIALTY MOUNTING BRACKETS
ROOF, SOFFIT, AND BAY

**CROSS ARM UNITS**FOR NARROW, DEEP APPLICATIONS

**FRONT & SIDE SCREENS** 

**WIRELESS WIND SENSOR** 

**WIND POLES** 