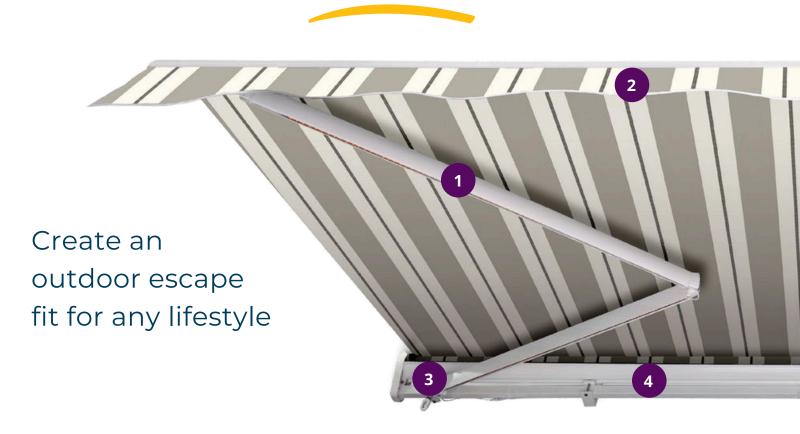

## PREMIUM FEATURES— STANDARD ON EVERY AWNING

1 Integrated, dimmable LED lights to enjoy after sundown

Two popular valance styles

EZ-Pitch Adjustment for raising and lowering the pitch to defend against the sun. No need to call a technician!

Standard cassette housing provides greater protection from the elements. Available in four popular colors.

# CUSTOM BUILT TO YOUR EXACT SPECIFICATIONS

Multi-use front bar to accommodate optional accessories

Fully motorized with a wireless remote. In the event of a power outage, manual override is available.