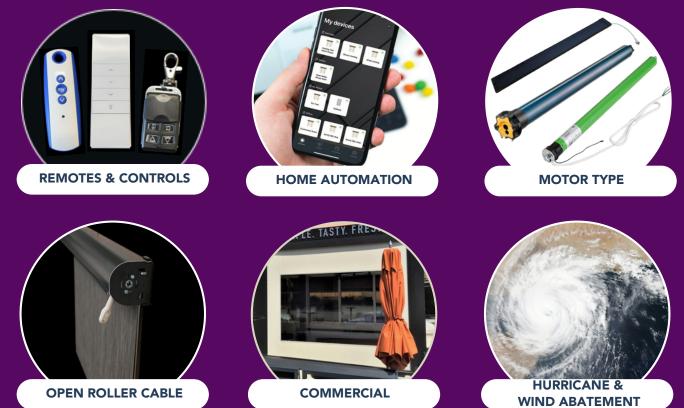

### **BENEFITS OF MOTORIZATION**

Conveniently control your screens with the push of a button Home Automation options available allowing control of your screens with your smart devices Synchronize multiple screens Automatic obstacle detection Added security when you're away

### **Options and accessories**