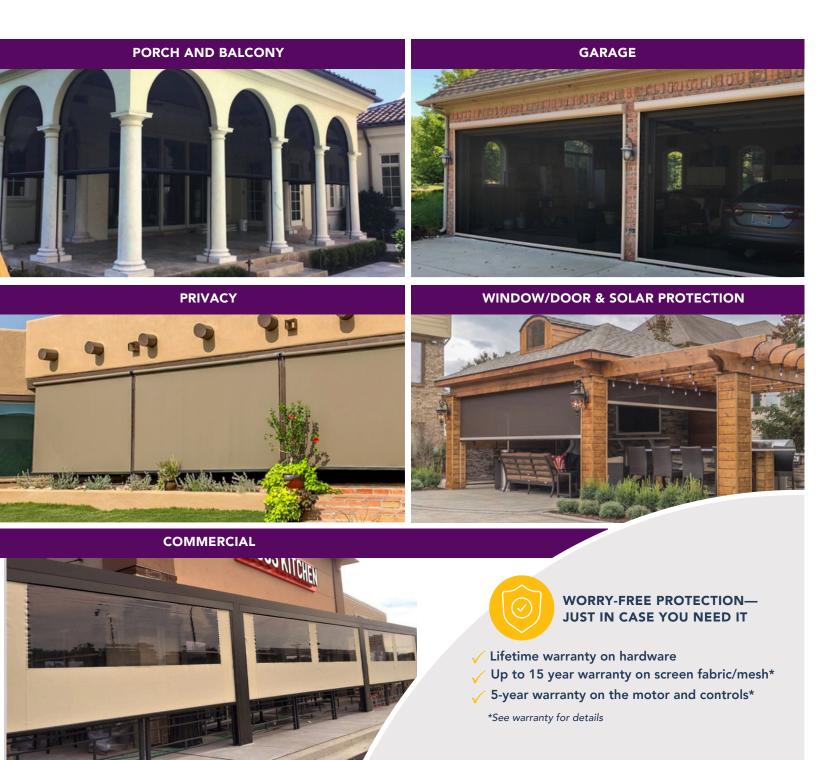

### **Everyday applications**

# SCREEN OPTIONS FOR EVERY USE

### Insect protection

Prevent pesky insects like mosquitoes, flies, and bees from invading your space (and your favorite beverage) with a durable, vinyl-coated polyester screen. **INSECT SCREEN FEATURES**:

### Solar protection

Create an attractive defense to the elements without hindering your view. **SOLAR SCREEN FEATURES**:

Block UV rays and reduce the risk of harmful UV rays that can fade furniture.
High-performance PVC composite options that are water and mildew resistant, and treated for color retention and prolonged fabric life.

### Privacy

Maintain superior ventilation and outward visibility while reducing the sun's hot rays and increasing privacy. **PRIVACY SCREEN FEATURES**:

 $\checkmark$  Reduce energy bills and glare with innovative fabrics that block up to 97% of the sun's heat and glare.