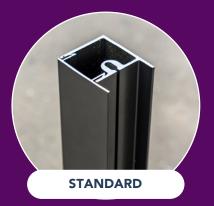

### Three types of track installations

To retrofit your existing home

For custom, built-in applications

For commercial, vinyl or high winds. Unique design with patent pending.