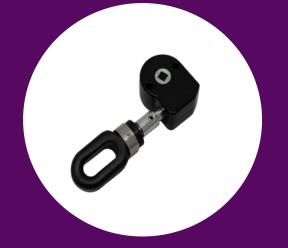

### QUALITY MATERIALS

316 stainless steel hardware and cables

### **MOTOR OPTIONS**

Motorized and manual solar screens each have their own set of benefits, depending on factors like convenience, cost, and personal preference.

### Motorized

**Convenience:** Motorized solar screens offer the convenience of automation. With the push of a button or through smart home integration, you can easily raise or lower the screens without manual effort.

# Manual Crank

**Simplicity:** Manual screens are straightforward to operate, requiring no electricity or additional technology. They function using manual cranks.

**No Dependency on Power:** Manual screens are not reliant on electricity, making them functional even during power outages. This can be particularly beneficial in areas prone to blackouts or for off-grid properties.