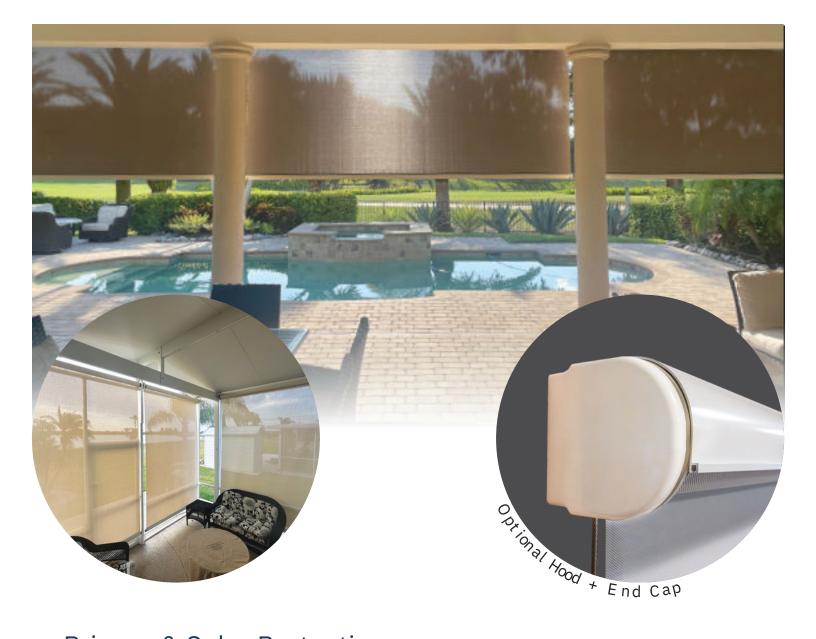

# **Privacy & Solar Protection**

Enhance your space with solar protection that shields against the elements without obstructing your view. Our innovative fabrics enhance ventilation and visibility while offering privacy and reducing glare, blocking up to 97% of the sun's heat. This not only improves comfort but also helps lower energy bills.