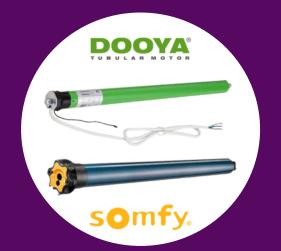

### **MOTOR OPTIONS**

Motorized and manual solar screens each have their own set of benefits, depending on factors like convenience, cost, and personal preference.

### Motorized

**Convenience:** Motorized solar screens offer the convenience of automation. With the push of a button or through smart home integration, you can easily raise or lower the screens without manual effort.

# Manual Crank

**Simplicity:** Manual screens are straightforward to operate, requiring no electricity or additional technology. They function using manual cranks.

**No Dependency on Power:** Manual screens are not reliant on electricity, making them functional even during power outages. This can be particularly beneficial in areas prone to blackouts or for off-grid properties.